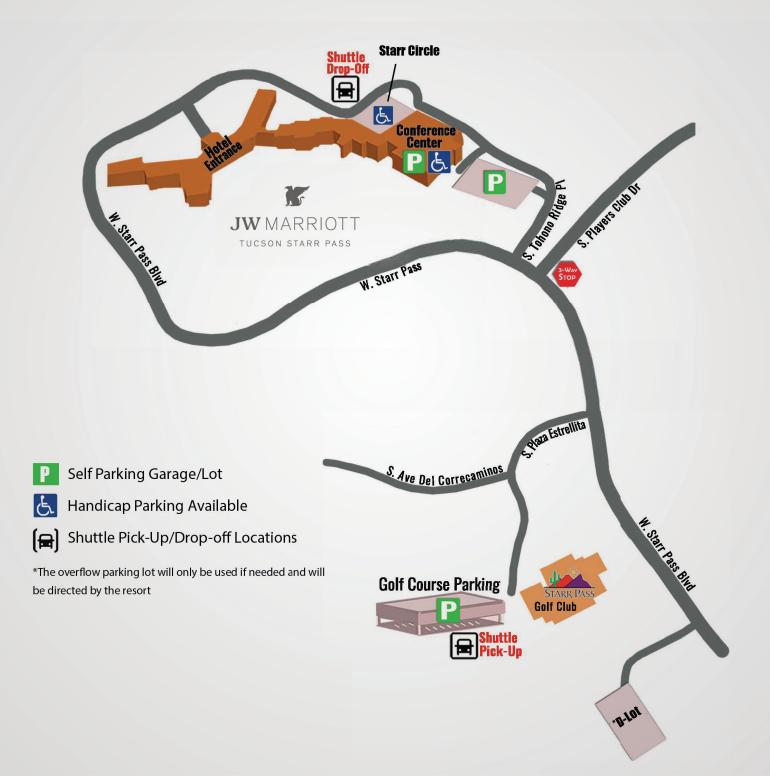

#### SELF PARKING FOR OVERNIGHT GUESTS:

Overnight and day self-parking is complimentary. Take the Service Drive (Tohono Ridge) located on the right prior to the main resort (see map on next page). Follow the drive around to the underground parking and parking structure. Walk through the underground parking garage to the guest elevator. Take the elevator to the 3rd floor and proceed to the registration desk in the lobby of the resort.

#### ATTENDEES NOT STAYING AT RESORT:

Due to limited space, the self-parking parking garage will fill up.

When the garage is full, attendees will be directed to two overflow lots; Golf Lot and D-Lot (see map on next page). Shuttles will run continuously to and from the resort from these lots and parking areas will be marked with signage.

# JW Marriott Starr Pass Resort & Spa Parking and Shuttle Map